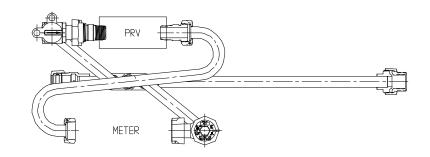

## NL Meter Setter - 761H212QFTD 33X15

## SUBMITTAL INFORMATION

- Manufactured in compliance with ANSI/AWWA C800 (latest revision)
- Brass components in contact with potable water conform to ASTM B584, UNS C89833 (latest revision) and identified with "NL"
- Certified to NSF/ANSI 61 (reference height restrictions) and NSF/ANSI 372
- Brass components not in contact with potable water conform to ASTM B62 and ASTM B584, UNS C83600 -85-5-5-5 (latest revision)
- Copper tubing made in compliance with ASTM B75 or B88, UNS C12200 (latest revision)
- Lead free solder joints
- Designed to provide proper meter spacing for ease of installation
- Padlock wings standard on all valves
- Insert stiffeners required on all flexible plastic connections