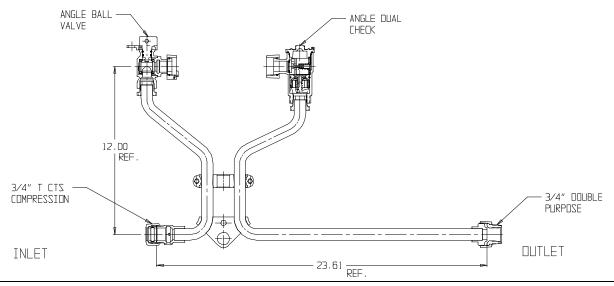

## NL Meter Setter - 761H212QFTD 33X15

## SUBMITTAL INFORMATION

- Manufactured in compliance with ANSI/AWWA C800 (latest revision)
- Brass components in contact with potable water conform to ASTM B584, UNS C89833 (latest revision) and identified with "NL"
- Certified to NSF/ANSI 61 (reference height restrictions) and NSF/ANSI 372
- Brass components not in contact with potable water conform to ASTM B62 and ASTM B584, UNS C83600 -85-5-5-5 (latest revision)
- Copper tubing made in compliance with ASTM B75 or B88, UNS C12200 (latest revision)
- Lead free solder joints
- Designed to provide proper meter spacing for ease of installation
- Padlock wings standard on all valves
- Insert stiffeners required on all flexible plastic connections