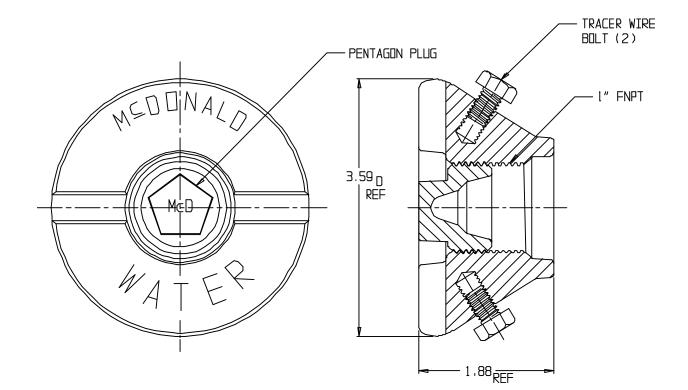

## Curb Boxes – 5607LTW

Curb Box Lid Only

## SUBMITTAL INFORMATION

- Brass components conform to ASTM B62 and ASTM B584, UNS C83600 -85-5-5-5 (latest revision) or ASTM B584, UNS C84400 -81-3-7-9 (latest revision)
- Lid made of Cast Iron per ASTM A48, Class 25
- Coated with black dip