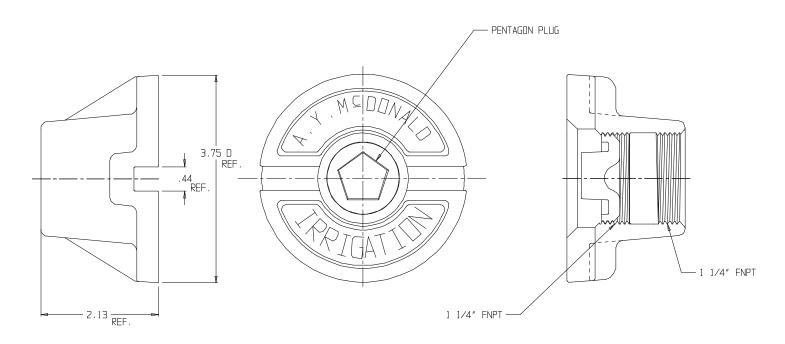

## Curb Boxes – 5614LSK

Curb Box Lid Only

## SUBMITTAL INFORMATION

- Brass components conform to ASTM B62 and ASTM B584, UNS C83600 -85-5-5-5 (latest revision) or ASTM B584, UNS C84400 -81-3-7-9 (latest revision)
- Lid made of Cast Iron per ASTM A48, Class 25
- Coated with black dip