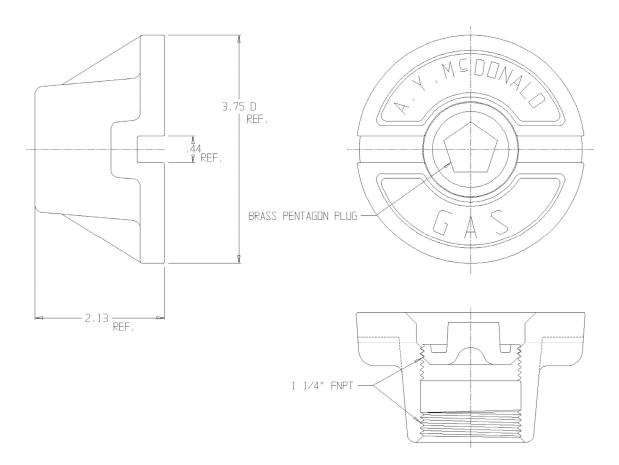

## Curb Boxes – 5614LG

Curb Box Lid Only

## SUBMITTAL INFORMATION

- Brass components conform to ASTM B62 and ASTM B584, UNS C83600 -85-5-5-5 (latest revision) or ASTM B584, UNS C84400 -81-3-7-9 (latest revision)
- Lid made of Cast Iron per ASTM A48, Class 25
- Coated with black dip