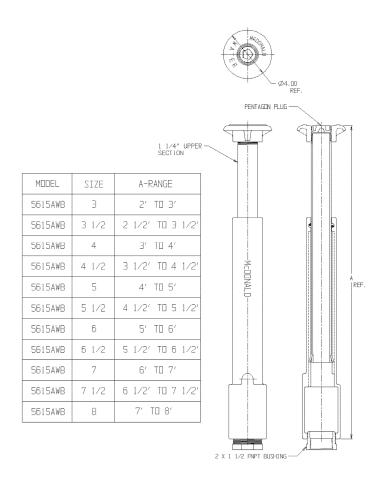

## Curb Boxes – 5615AWB

Minneapolis Pattern

## SUBMITTAL INFORMATION

- Brass components conform to ASTM B62 and ASTM B584, UNS C83600 -85-5-5-5 (latest revision)
- Lid and Base made of Cast Iron per ASTM A48, Class 25
- Upper Section made of steel pipe
- Coated with black dip
- Made in USA