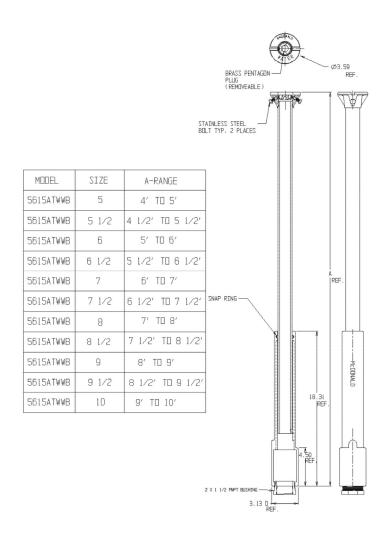

## SUBMITTAL DATA SHEET

Curb Boxes - 5615ATWWB

Minneapolis Pattern

## **SUBMITTAL INFORMATION**

- Brass components conform to ASTM B62 and ASTM B584, UNS C83600 -85-5-5 (latest revision) or ASTM B584, UNS C84400 -81-3-7-9 (latest revision)
- Lid and Base made of Cast Iron per ASTM A48, Class 25
- Upper Section made of steel pipe
- Coated with black dip