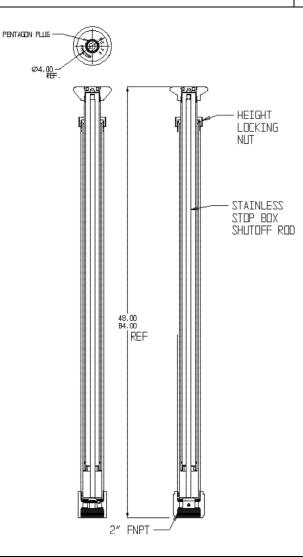

## Curb Boxes – 5515 48x84

Minneapolis Pattern

## SUBMITTAL INFORMATION

- Brass components not in contact with potable water conform to ASTM B62 and ASTM B584, UNS C83600 -85-5-5-5 (latest revision) or ASTM B584, UNS C84400 -81-3-7-9 (latest revision)
- Lid made of Cast Iron per ASTM A48, Class 25
- Upper and lower section made of polyethylene
- Arch and adjustment nut made of polyproplylene
- Lid coated with black dip