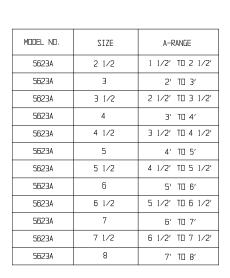

## Curb Boxes - 5623A

Minneapolis Pattern

## **SUBMITTAL INFORMATION**

- Brass components conform to ASTM B62 and ASTM B584, UNS C83600 -85-5-5 (latest revision) or ASTM B584, UNS C84400 -81-3-7-9 (latest revision)
- Lid and Base made of Cast Iron per ASTM A48, Class 25
- Upper Section made of steel pipe
- Coated with black dip