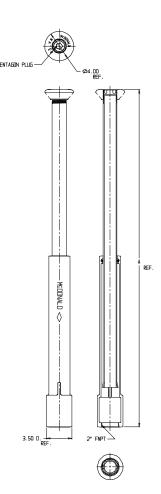

## Curb Boxes - 5623A

Minneapolis Pattern

## **SUBMITTAL INFORMATION**

- Brass components conform to ASTM B62 and ASTM B584, UNS C83600 -85-5-5 (latest revision) or ASTM B584, UNS C84400 -81-3-7-9 (latest revision)
- Lid and Base made of Cast Iron per ASTM A48, Class 25
- Upper Section made of steel pipe
- Coated with black dip