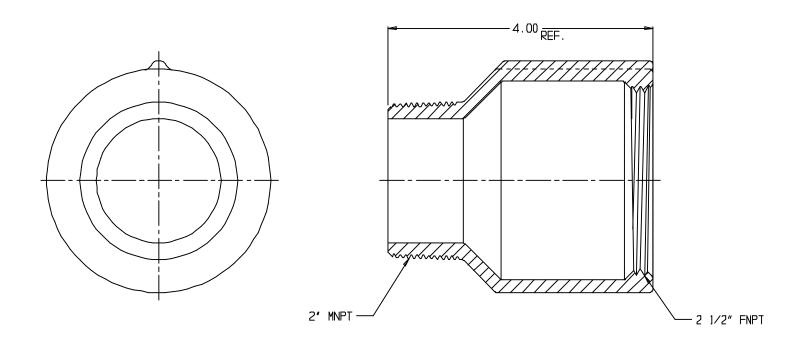

## **SUBMITTAL DATA SHEET**

Curb Boxes - 5623ADPT

## **SUBMITTAL INFORMATION**

- Brass components conform to ASTM B62 and ASTM B584, UNS C83600 -85-5-5 (latest revision)
- Lid and Base made of Cast Iron per ASTM A48, Class 25
- Upper Section made of steel pipe
- Coated with black dip