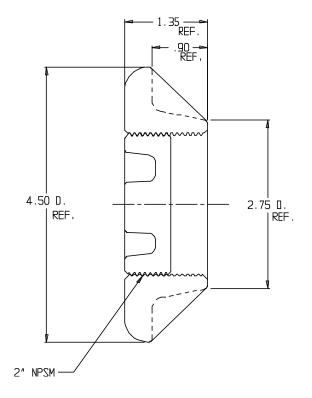

## **SUBMITTAL DATA SHEET**

Curb Boxes - 5624L

## **SUBMITTAL INFORMATION**

- Brass components conform to ASTM B62 and ASTM B584, UNS C83600 -85-5-5 (latest revision) or ASTM B584, UNS C84400 -81-3-7-9 (latest revision)
- Lid made of Cast Iron per ASTM A48, Class 25
- Coated with black dip