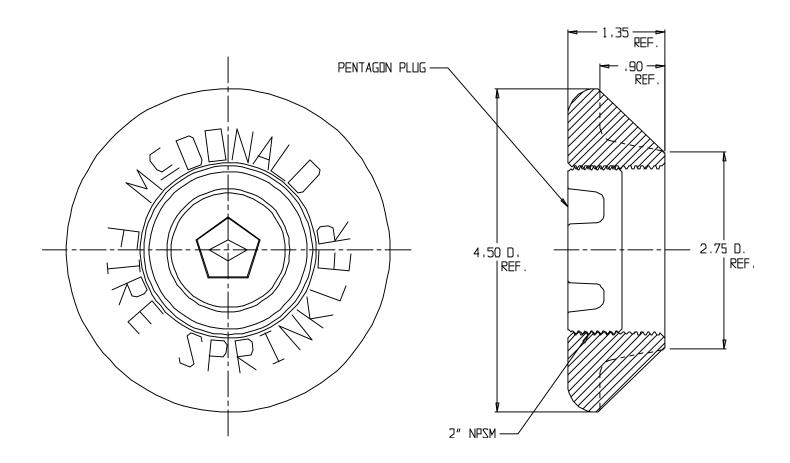

## **SUBMITTAL DATA SHEET**

Curb Boxes - 5624LFS

Curb Box Lid Only

## SUBMITTAL INFORMATION

- Brass components not in contact with potable water conform to ASTM B62 and ASTM B584, UNS C83600 -85-5-5-5 (latest revision) or ASTM B584, UNS C84400 -81-3-7-9 (latest revision)
- Lid made of Cast Iron per ASTM A48, Class 25
- Coated with black dip