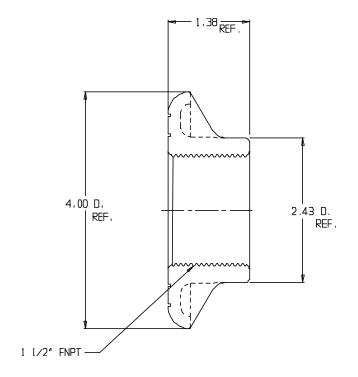

## SUBMITTAL DATA SHEET

Curb Boxes - 5623LLP

Curb Box Lid Only

## **SUBMITTAL INFORMATION**

- Brass components conform to ASTM B62 and ASTM B584, UNS C83600 -85-5-5 (latest revision) or ASTM B584, UNS C84400 -81-3-7-9 (latest revision)
- Lid made of Cast Iron per ASTM A48, Class 25
- Coated with black dip