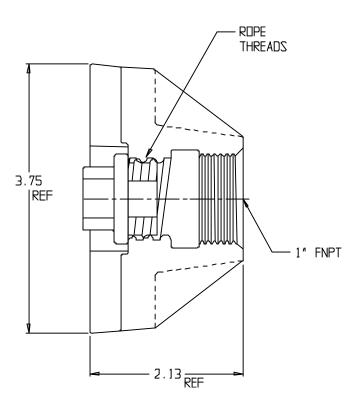

## Curb Boxes – 5607LD

Curb Box Lid Only – Rope Threads

## SUBMITTAL INFORMATION

- Brass components conform to ASTM B62 and ASTM B584, UNS C83600 -85-5-5-5 (latest revision) or ASTM B584, UNS C84400 -81-3-7-9 (latest revision)
- Lid made of Cast Iron per ASTM A48, Class 25
- Coated with black dip