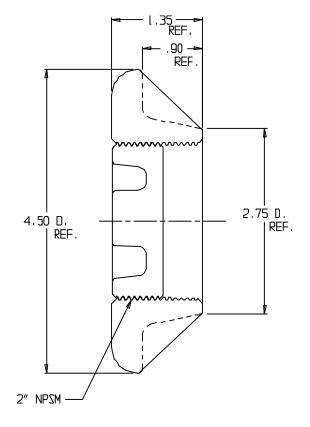

## SUBMITTAL DATA SHEET

Curb Boxes - 5624LPS

Curb Box Lid Only

## **SUBMITTAL INFORMATION**

- Brass components conform to ASTM B62 and ASTM B584, UNS C83600 -85-5-5 (latest revision) or ASTM B584, UNS C84400 -81-3-7-9 (latest revision)
- Lid made of Cast Iron per ASTM A48, Class 25
- Coated with black dip