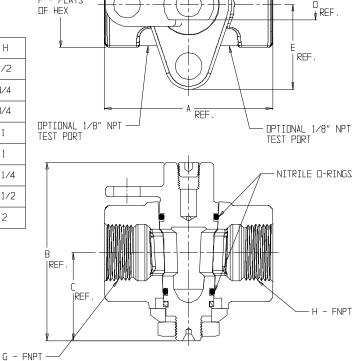

## Iron Body Gas Plug Valves with Lockwing –560B Series

FNPT x FNPT

|           |      |      |      |      |      |      |       |       | F - FLATS                                                                                    |
|-----------|------|------|------|------|------|------|-------|-------|----------------------------------------------------------------------------------------------|
| SIZE      | A    | В    | С    | D    | E    | F    | G     | Н     |                                                                                              |
| 1/2       | 3.14 | 3.34 | 1.66 | . 59 | 1.60 | 1.62 | 1/2   | 1/2   | $1 \qquad   \qquad   \qquad   \qquad   \qquad   \qquad   \qquad   \qquad   \qquad   \qquad $ |
| 1/2 X 3/4 | 3.14 | 3.34 | 1.66 | . 59 | 1.60 | 1.62 | 1/2   | 3/4   |                                                                                              |
| 3/4       | 3.14 | 3.34 | 1.66 | . 59 | 1.60 | 1.62 | 3/4   | 3/4   |                                                                                              |
| 3/4 X 1   | 3.36 | 3.67 | 1.86 | . 59 | 1.67 | 1.94 | 3/4   | 1     | T OPTIONAL 1/8" NPT —/ L<br>TEST PORT L                                                      |
| 1         | 3.36 | 3.67 | 1.86 | . 59 | 1.67 | 1.94 | 1     | 1     |                                                                                              |
| 1 1/4     | 3.88 | 4.69 | 2.37 | . 65 | 1.94 | 2.31 | 1 1/4 | 1 1/4 |                                                                                              |
| 1 1/2     | 4.66 | 5.43 | 2.65 | . 62 | 2.31 | 2.62 | 1 1/2 | 1 1/2 |                                                                                              |
| 2         | 5.60 | 5.82 | 2,96 | ,47  | 2.53 | 3.00 | 2     | 2     |                                                                                              |