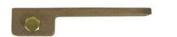

## **SUBMITTAL DATA SHEET**

Brass Ball Valve Handle

## SUBMITTAL INFORMATION

- Manufactured in compliance with ANSI/AWWA C800 (latest revision)
- Brass components conform to ASTM B62 and ASTM B584, UNS C83600 -85-5-5-5 (latest revision)
- Painted purple