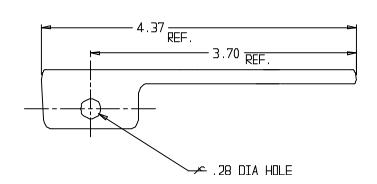

## **SUBMITTAL DATA SHEET**

Brass Ball Valve Handle

## SUBMITTAL INFORMATION

- Manufactured in compliance with ANSI/AWWA C800 (latest revision)
- Brass components conform to ASTM B62 and ASTM B584, UNS C83600 -85-5-5-5 (latest revision)
- Painted purple