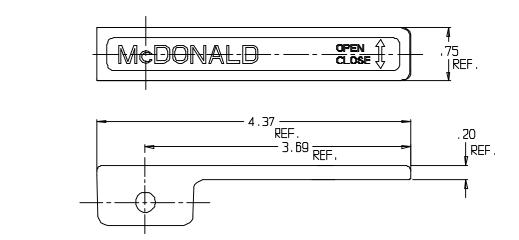

## **SUBMITTAL DATA SHEET**

Ball Style Curb Stop - 6120B 34" & 1"

Brass Ball Valve Handle

## SUBMITTAL INFORMATION

- Manufactured in compliance with ANSI/AWWA C800 (latest revision)
- Brass components conform to ASTM B62 and ASTM B584, UNS C83600 -85-5-5-5 (latest revision)

**A.Y. McDonald Mfg. CO.** 4800 Chavenelle Rd Dubuque, IA 52002