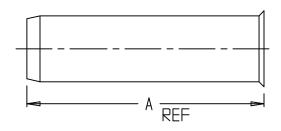

## **SUBMITTAL DATA SHEET**

Service Fitting - 6136

PEP Insert Stiffener - Stainless Steel

| PLATE NUMBER | А     |
|--------------|-------|
| 6136 3/4     | 2 3/8 |
| 6136 1       | 2 3/8 |
| 6136 1 1/4   | 2 3/8 |
| 6136 1 1/2   | 2 3/8 |
| 6136 2       | 2 3/8 |