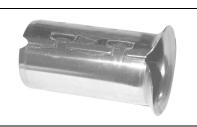

## **SUBMITTAL DATA SHEET**

Service Fitting - 6136

PEP Insert Stiffener - Stainless Steel

| PLATE NUMBER | А     |
|--------------|-------|
| 6136 3/4     | 2 3/8 |
| 6136 1       | 2 3/8 |
| 6136 1 1/4   | 2 3/8 |
| 6136 1 1/2   | 2 3/8 |
| 6136 2       | 2 3/8 |

## SUBMITTAL INFORMATION

- 300 Series Stainless Steel
- Certified to NSF/ANSI/CAN 61
- Insert stiffeners required on all flexible plastic connections.
- For use on:
  - Polyethylene ASTM D2239 SDR 7 & 9 pipe size
  - Polybutylene ASTM D2662 SIDR 7