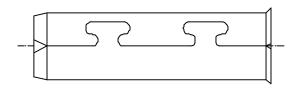

## **SUBMITTAL DATA SHEET**

Service Fitting - 6136

PEP Insert Stiffener - Stainless Steel

| PLATE NUMBER | А     |
|--------------|-------|
| 6136 3/4     | 2 3/8 |
| 6136 1       | 2 3/8 |
| 6136 1 1/4   | 2 3/8 |
| 6136 1 1/2   | 2 3/8 |
| 6136 2       | 2 3/8 |

## SUBMITTAL INFORMATION

- 300 Series Stainless Steel
- Certified to NSF/ANSI/CAN 61
- Insert stiffeners required on all flexible plastic connections.
- For use on:
  - Polyethylene ASTM D2239 SDR 7 & 9 pipe size
  - Polybutylene ASTM D2662 SIDR 7