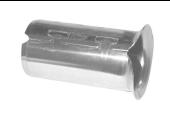

## **SUBMITTAL DATA SHEET**

Service Fitting - 6138

| MODEL NO. | SIZE  | А    | В    |
|-----------|-------|------|------|
| 6138      | 3/4   | 2.38 | . 82 |
| 6138      | 1     | 2.38 | 1.03 |
| 6138      | 1 1/4 | 3.25 | 1.31 |
| 6138      | 1 1/2 | 3.25 | 1.51 |
| 6138      | 2     | 3.25 | 1.89 |