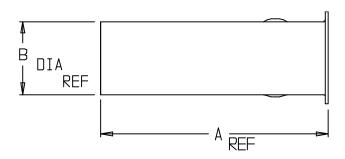

## **SUBMITTAL DATA SHEET**

Service Fitting - 6138

| MODEL NO. | SIZE  | А    | В    |
|-----------|-------|------|------|
| 6138      | 3/4   | 2.38 | . 82 |
| 6138      | 1     | 2.38 | 1.03 |
| 6138      | 1 1/4 | 3.25 | 1.31 |
| 6138      | 1 1/2 | 3.25 | 1.51 |
| 6138      | 2     | 3.25 | 1.89 |