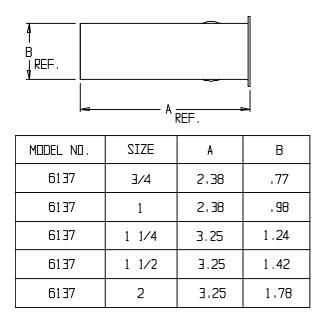

## Service Fitting - 6137

OD PEP Insert Stiffener Stainless Steel

## SUBMITTAL INFORMATION

- 300 Series Stainless Steel
- Certified to NSF/ANSI/CAN 61
- Insert stiffeners required on all flexible plastic connections.
- For use on:
  - Polyethylene ASTM D3035 SDR 9 O.D. controlled pipe size