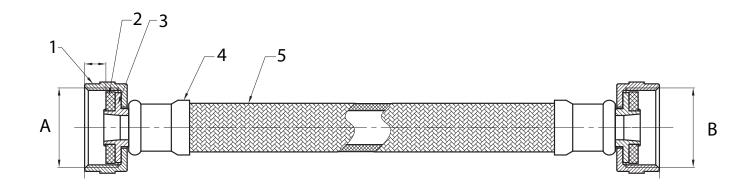

#### **Materials**

| No. | Part          | Material              |  |
|-----|---------------|-----------------------|--|
| 1   | Knurled Nut   | No-Lead Brass         |  |
| 2   | Washer        | EPDM                  |  |
| 3   | Insert        | No-Lead Brass         |  |
| 4   | Ferrule       | Stainless-Steel       |  |
| 5   | Tubing / Wire | PVC / Stainless-Steel |  |

#### **Dimensions**

| Size              | L   | A         | В         |
|-------------------|-----|-----------|-----------|
| 3/4" x 3/4" x 48" | 48" | 3/4" FGHT | 3/4" FGHT |
| 3/4" x 3/4" x 72" | 72" | 3/4" FGHT | 3/4" FGHT |