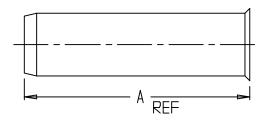

## **SUBMITTAL DATA SHEET**

Service Fitting - 6133T

CTS Insert Stiffener - Stainless Steel

| MODEL | SIZE  | А     |
|-------|-------|-------|
| 6133T | 3/4   | 2 3/8 |
| 6133T | 1     | 2 3/8 |
| 6133T | 1 1/4 | 2 3/8 |
| 6133T | 1 1/2 | 2 3/8 |
| 6133T | 2     | 2 3/8 |