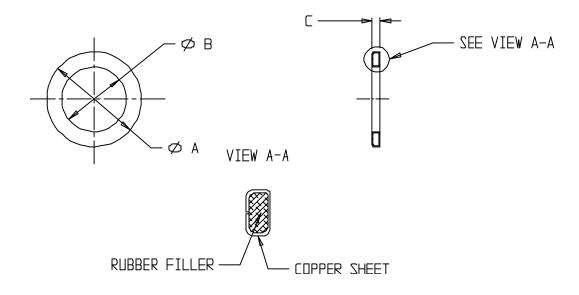

## Service Fitting – 4749GCC

Copper Clad Gasket

| MODEL   | SIZE | A      | В    | С    |
|---------|------|--------|------|------|
| 4749GCC | 3⁄4  | 1,12   | .75  | . 08 |
| 4749GCC | 1    | 1 . 37 | 1.13 | . OB |