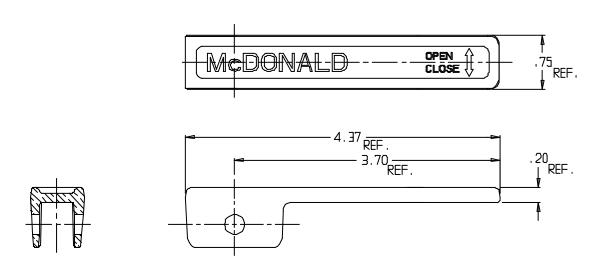

## SUBMITTAL DATA SHEET

Ball Style Curb Stop – 6120BS 1  $\frac{1}{2}$  & 2

Brass Ball Valve Handle