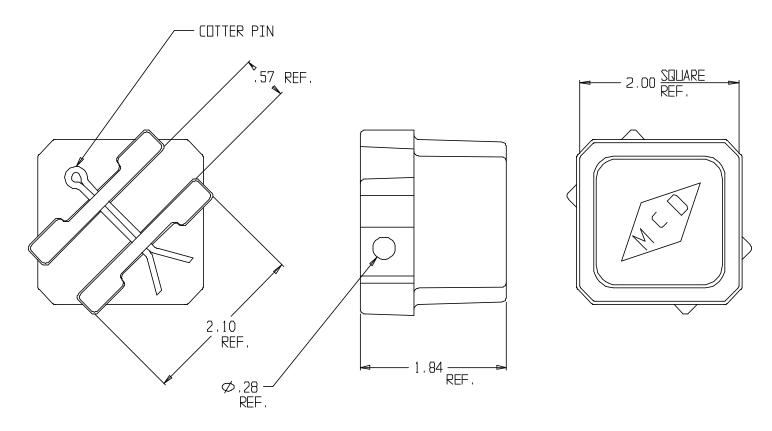

## Ball Style Curb Stop - 6122

## SUBMITTAL INFORMATION

- Manufactured in compliance with ANSI/AWWA C800 (latest revision)
- Brass components conform to ASTM B62 and ASTM B584, UNS C83600 -85-5-5-5 (latest revision)
- Made in the United States of America