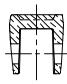

## Ball Style Curb Stop – 6120BRW 3/4 & 1

Brass Ball Valve Handle

## SUBMITTAL INFORMATION

- Manufactured in compliance with ANSI/AWWA C800 (latest revision)
- Brass components conform to ASTM B62 and ASTM B584, UNS C83600 -85-5-5-5 (latest revision)

**A.Y. McDonald Mfg. CO.** 4800 Chavenelle Rd Dubuque, IA 52002 **Toll Free:** 1-800-292-2737 sales@aymcdonald.com <u>aymcdonald.com</u>