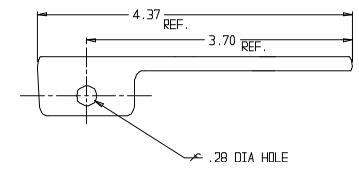

## Ball Style Curb Stop – 6120BRW 3/4 & 1

Brass Ball Valve Handle

## SUBMITTAL INFORMATION

- Manufactured in compliance with ANSI/AWWA C800 (latest revision)
- Brass components conform to ASTM B62 and ASTM B584, UNS C83600 -85-5-5-5 (latest revision)

**A.Y. McDonald Mfg. CO.** 4800 Chavenelle Rd Dubuque, IA 52002 **Toll Free:** 1-800-292-2737 sales@aymcdonald.com <u>aymcdonald.com</u>