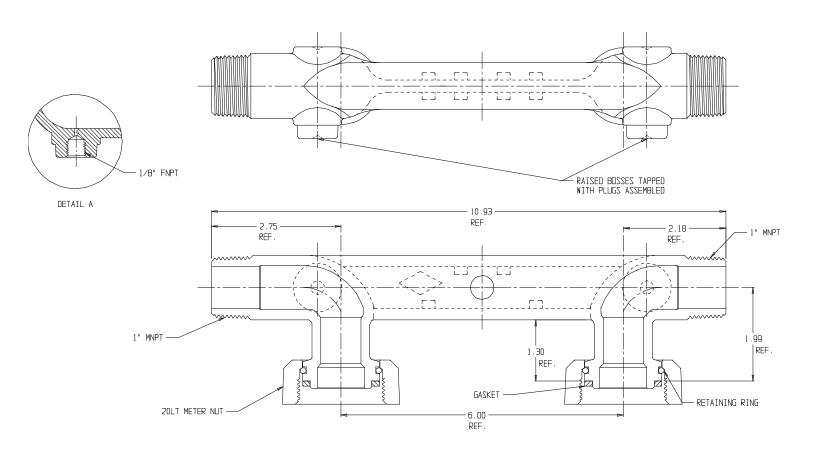

## Gas Meter Bars – 6560-MHLB- 1 x 1 20LT

MNPT x MNPT

## SUBMITTAL INFORMATION

- Iron meterbar castings conform to ASTM A126 Class B Iron (latest revision)
- Pipe threads manufactured in compliance with ASME/ANSI B1.20.1 (latest revision)
- Nut castings conform to ASTM A49 or ASTM A536 (latest revision)
- Meter nuts and swivels manufactured in compliance with ANSI B109.1 (latest revision)
- Pressure test taps available in multiple positions and sizes
- Rated for 2 PSIG natural, manufactured, or LP gas pressure