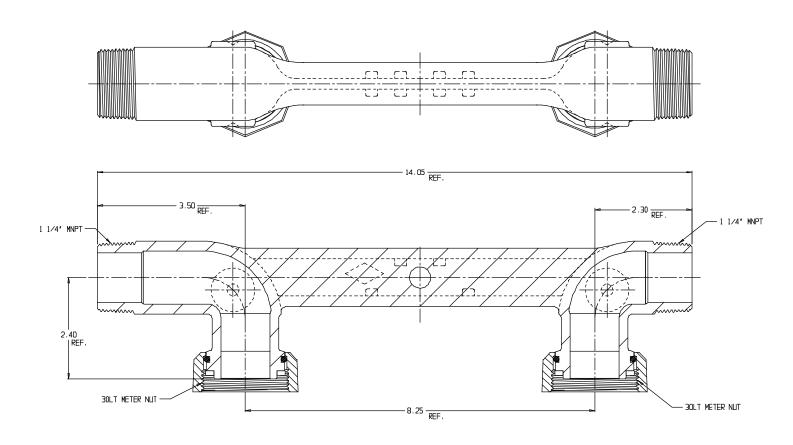

## **SUBMITTAL DATA SHEET**

Gas Meter Bars - 6570-M--D- 1 1/4X1 1/4 30LT

MNPT x MNPT

## **SUBMITTAL INFORMATION**

- Iron meterbar castings conform to ASTM A126 Class B Iron (latest revision)
- Optional Armorgaly ® coating per ASTM A1059 (latest revision)
- Pipe threads manufactured in compliance with ASME/ANSI B1.20.1 (latest revision)
- Nut castings conform to ASTM A49 or ASTM A536 (latest revision)
- Meter nuts and swivels manufactured in compliance with ANSI B109.1 (latest revision)
- Pressure test taps available in multiple positions and sizes
- Rated for 2 PSIG natural, manufactured, or LP gas pressure

## **SUBMITTAL DATA SHEET**

Gas Meter Bars - 6570-M--D- 1 1/4X1 1/4 30LT

MNPT x MNPT

A.Y. McDonald considers the information on this assembly drawing correct when published. Item and option availability, including specifications, are subject to change without notice.