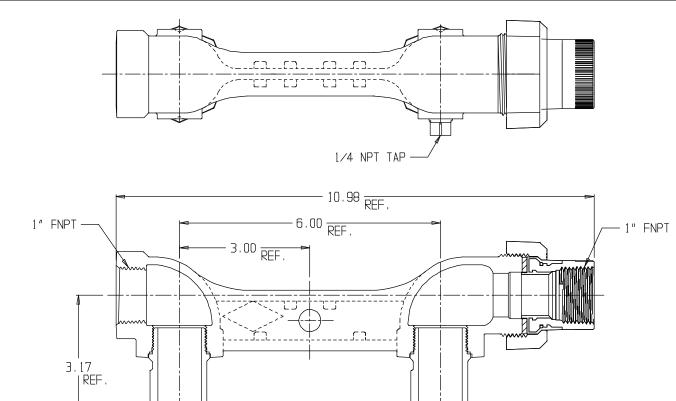

## Gas Meter Bars - 6620-FCEBP 1X1 20LT

## FNPT X FNPT INSULATED UNION

20LT METER NUT

## • Pipe threads manufactured in compliance with ASME/ANSI B1.20.1 (latest revision)

• Nuts and swivel castings conform to ASTM A49 or ASTM A536 (latest revision)

Iron meterbar castings conform to ASTM A126 Class B Iron (latest revision)

• Meter nuts and swivels manufactured in compliance with ANSI B109.1 (latest revision)

SUBMITTAL INFORMATION

- Pressure test taps available in multiple positions and sizes
- Rated for 2 PSIG natural, manufactured, or LP gas pressure