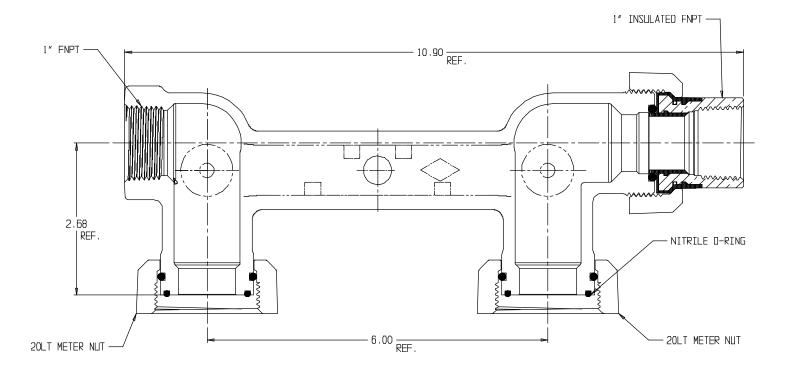

## Gas Meter Bars – 6660-C--C- 1 x 1 20LT

FNPT x FNPT

## SUBMITTAL INFORMATION

- Iron meterbar castings conform to ASTM A126 Class B Iron (latest revision)
- Pipe threads manufactured in compliance with ASME/ANSI B1.20.1 (latest revision)
- Nut castings conform to ASTM A49 or ASTM A536 (latest revision)
- Meter nuts and swivels manufactured in compliance with ANSI B109.1 (latest revision)
- Pressure test taps available in multiple positions and sizes
- Rated for 2 PSIG natural, manufactured, or LP gas pressure