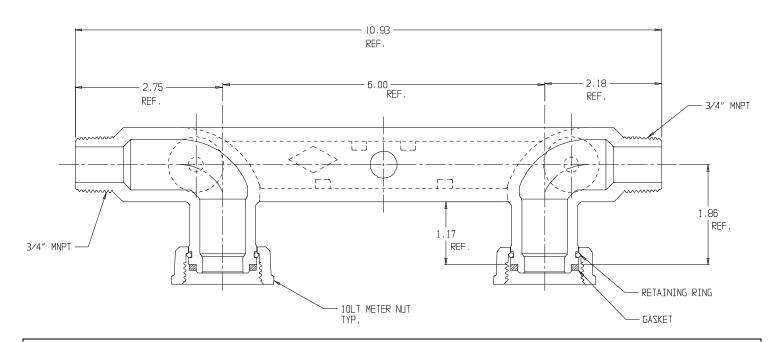

## SUBMITTAL DATA SHEET

Gas Meter Bars - 6560-M—A- 3/4 x 3/4 10LT

MNPT x MNPT

## **SUBMITTAL INFORMATION**

- Iron meterbar castings conform to ASTM A126 Class B Iron (latest revision)
- Optional Armorgaly ® coating per ASTM A1059 (latest revision)
- Pipe threads manufactured in compliance with ASME/ANSI B1.20.1 (latest revision)
- Nut castings conform to ASTM A49 or ASTM A536 (latest revision)
- Meter nuts and swivels manufactured in compliance with ANSI B109.1 (latest revision)
- Pressure test taps available in multiple positions and sizes
- Rated for 2 PSIG natural, manufactured, or LP gas pressure

## **SUBMITTAL DATA SHEET**

Gas Meter Bars - 6560-M—A- 3/4 x 3/4 10LT

MNPT x MNPT

A.Y. McDonald considers the information on this assembly drawing correct when published. Item and option availability, including specifications, are subject to change without notice.