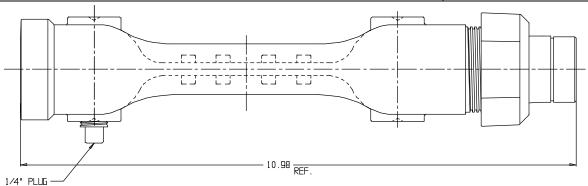

## SUBMITTAL DATA SHEET

Gas Meter Bars - 6620-FAEF- 3/4x3/4

## **SUBMITTAL DATA SHEET**

Gas Meter Bars - 6620-FAEF- 3/4x3/4

FNPT x FNPT

A.Y. McDonald considers the information on this assembly drawing correct when published. Item and option availability, including specifications, are subject to change without notice.