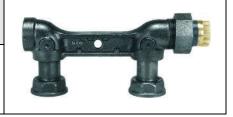

## SUBMITTAL DATA SHEET

Gas Meter Bars - 6620-FAEF- 3/4x3/4

## **SUBMITTAL DATA SHEET**

Gas Meter Bars - 6620-FAEF- 3/4x3/4

FNPT x FNPT

A.Y. McDonald considers the information on this assembly drawing correct when published. Item and option availability, including specifications, are subject to change without notice.