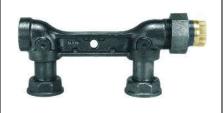

## SUBMITTAL DATA SHEET

Gas Meter Bars - 6620-FAEF- 3/4x3/4

## **SUBMITTAL DATA SHEET**

Gas Meter Bars - 6620-FAEF- 3/4x3/4

FNPT x FNPT

A.Y. McDonald considers the information on this assembly drawing correct when published. Item and option availability, including specifications, are subject to change without notice.