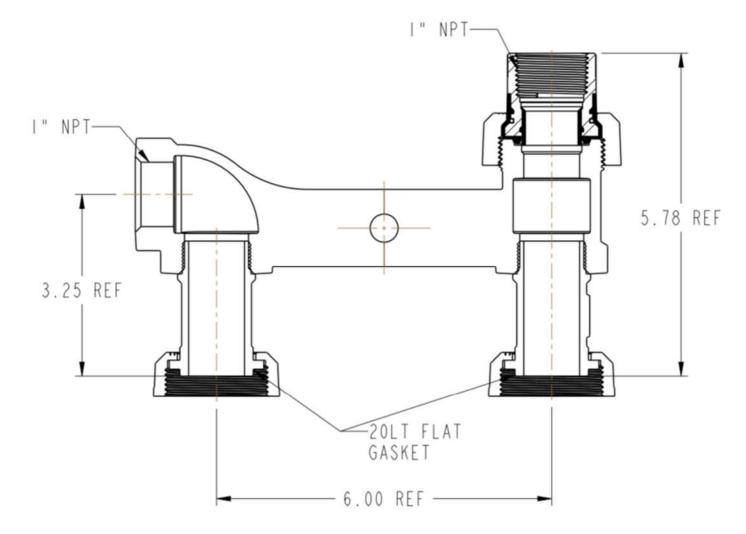

## SUBMITTAL DATA SHEET

Gas Meter Bars - 6624-C--B 1x1 20LT

## **SUBMITTAL INFORMATION**

- Iron meterbar castings conform to ASTM A126 Class B Iron (latest revision)
- Optional Armorgaly ® coating per ASTM A1059 (latest revision)
- Pipe threads manufactured in compliance with ASME/ANSI B1.20.1 (latest revision)
- Nuts and swivel castings conform to ASTM A49 or ASTM A536 (latest revision)
- Meter nuts and swivels manufactured in compliance with ANSI B109.1 (latest revision)
- Pressure test taps available in multiple positions and sizes
- Rated for 2 PSIG natural, manufactured, or LP gas pressure

## **SUBMITTAL DATA SHEET**

Gas Meter Bars - 6624-C--B 1x1 20LT

FNPT x FNPT

A.Y. McDonald considers the information on this assembly drawing correct when published. Item and option availability, including specifications, are subject to change without notice.