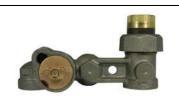

## SUBMITTAL DATA SHEET

Gas Meter Bars - 6712PC

|   | SIZES AVAILABLE |   |
|---|-----------------|---|
| A | 3/4             | 1 |
| B | 3/4             | 1 |
| С | 3/4             | 1 |

## SUBMITTAL INFORMATION

- Iron castings conform to ASTM A126 Class B Iron
- Optional Armorgaly ® coating per ASTM A1059 (latest revision)
- Brass castings conform to ASTM B584, UNS C83600 or C84400 (latest revision)
- Pipe threads manufactured in compliance with ASME/ANSI B1.20.1 (latest revision)
- Rated for 2 PSIG natural, manufactured, or LP gas pressure
- Tamper-resistant design prevents disassembly with normal household tools
- Design accommodates standard barrel locks
- Pressure test taps available in multiple positions and sizes and sizes