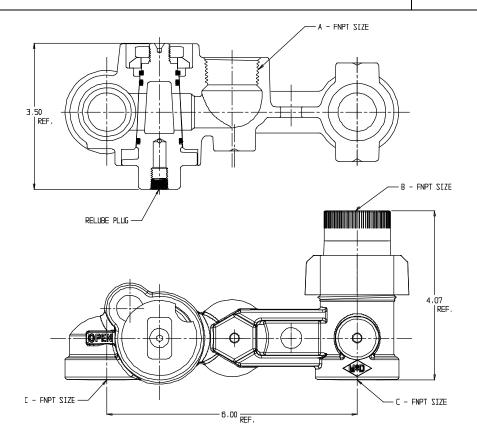

## SUBMITTAL DATA SHEET

Gas Meter Bars - 6712PC

|   | SIZES AVAILABLE |   |
|---|-----------------|---|
| A | 3/4             | 1 |
| B | 3/4             | 1 |
| С | 3/4             | 1 |

## SUBMITTAL INFORMATION

- Iron castings conform to ASTM A126 Class B Iron
- Optional Armorgaly ® coating per ASTM A1059 (latest revision)
- Brass castings conform to ASTM B584, UNS C83600 or C84400 (latest revision)
- Pipe threads manufactured in compliance with ASME/ANSI B1.20.1 (latest revision)
- Rated for 2 PSIG natural, manufactured, or LP gas pressure
- Tamper-resistant design prevents disassembly with normal household tools
- Design accommodates standard barrel locks
- Pressure test taps available in multiple positions and sizes and sizes