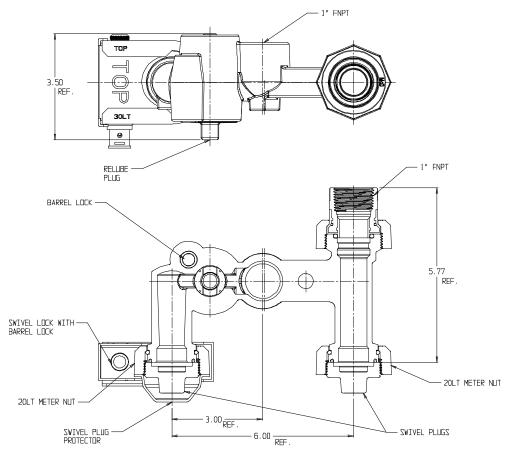

## SUBMITTAL DATA SHEET

Gas Meter Bars - 6762-C--C-U 1X1 20LTO

## SUBMITTAL INFORMATION

- Iron castings conform to ASTM A126 Class B Iron (latest revision)
- Optional Armorgaly ® coating per ASTM A1059 (latest revision)
- Brass castings conform to ASTM B584, UNS C83600 or C84400 (latest revision)
- Pipe threads manufactured in compliance with ASME/ANSI B1.20.1 (latest revision)
- Rated for 2 PSIG natural, manufactured, or LP gas pressure
- Nuts castings conform to ASTM A49 or ASTM A536 (latest revision)
- Meter nuts and swivels manufactured in compliance with ANSI B109.1 (latest revision)
- Tamper-resistant design prevents disassembly with normal household tools
- Design accommodates standard barrel locks
- Pressure test taps available in multiple positions and sizes