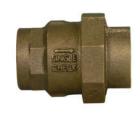

## SUBMITTAL INFORMATION

- Manufactured in compliance with ANSI/AWWA C800 (latest revision)
- Dual checks manufactured in compliance with ANSI/ASSE 1024 (latest revision)
- Brass components in contact with potable water conform to ASTM B584, UNS C89833 (latest revision) and identified with "NL"
- Certified to NSF/ANSI 61 and NSF/ANSI 372
- Brass components not in contact with potable water conform to ASTM B62 and ASTM B584, UNS C83600 -85-5-5-5 (latest revision)
- Rated for 175 PSIG water pressure