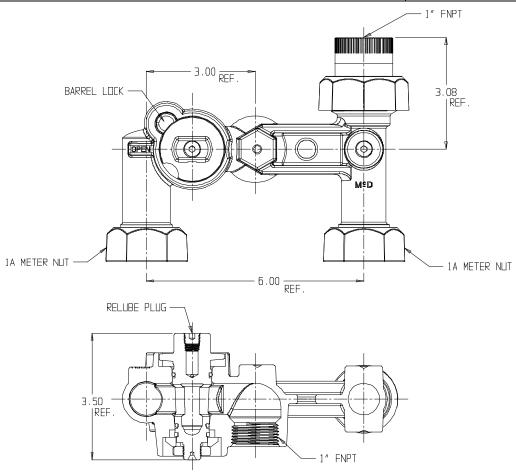

## SUBMITTAL DATA SHEET

Gas Meter Bars - 6762PCCEH- 1X1 1A

## SUBMITTAL INFORMATION

- Iron castings conform to ASTM A126 Class B Iron (latest revision)
- Optional Armorgaly ® coating per ASTM A1059 (latest revision)
- Brass castings conform to ASTM B584, UNS C83600 or C84400 (latest revision)
- Pipe threads manufactured in compliance with ASME/ANSI B1.20.1 (latest revision)
- Rated for 2 PSIG natural, manufactured, or LP gas pressure
- Nuts castings conform to ASTM A49 or ASTM A536 (latest revision)
- Meter nuts and swivels manufactured in compliance with ANSI B109.1 (latest revision)
- Tamper-resistant design prevents disassembly with normal household tools
- Design accommodates standard barrel locks
- Pressure test taps available in multiple positions and sizes