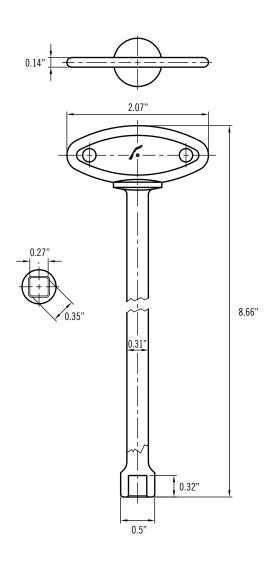

| Mat | eria | ls |
|-----|------|----|
|     |      |    |

| No. | Part          | Material   |
|-----|---------------|------------|
| 1   | Operating Key | Zinc Alloy |

7/23

NO-LEAD: The weighted average of the wetted surface of this no-lead product contacted by consumable water contains less than one quarter of one percent (0.25%) lead.