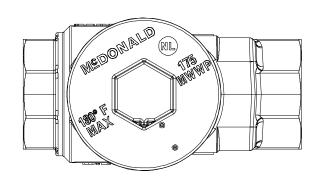

## NL Check Valve - 701-7EE 66

EST. 1856 Mº Donald

FNPT x FNPT

## SUBMITTAL INFORMATION

- Manufactured in compliance with ANSI/AWWA C800 (latest revision)
- Brass components in contact with potable water conform to ASTM B584, UNS C89833 (latest revision) and identified with "NL"
- Certified to NSF/ANSI 61 and NSF/ANSI 372
- Brass components not in contact with potable water conform to ASTM B62 and ASTM B584, UNS C83600 -85-5-5-5 (latest revision)
- Rated for 175 PSIG water pressure