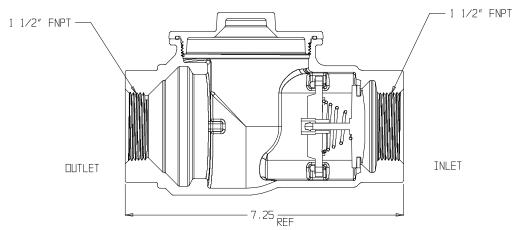

## NL Check Valve - 701-7EE 66

EST. 1856 Mº Donald

FNPT x FNPT

## SUBMITTAL INFORMATION

- Manufactured in compliance with ANSI/AWWA C800 (latest revision)
- Brass components in contact with potable water conform to ASTM B584, UNS C89833 (latest revision) and identified with "NL"
- Certified to NSF/ANSI 61 and NSF/ANSI 372
- Brass components not in contact with potable water conform to ASTM B62 and ASTM B584, UNS C83600 -85-5-5-5 (latest revision)
- Rated for 175 PSIG water pressure