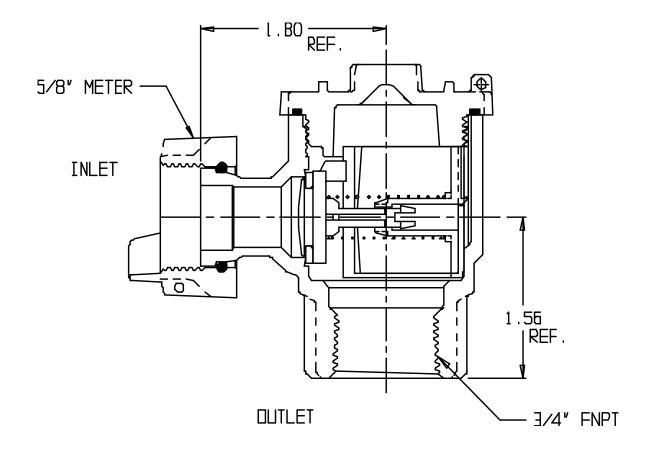

## SUBMITTAL DATA SHEET

NL Check Valve - 702-3HE 33

Meter Swivel Nut with Saddle x FNPT

## SUBMITTAL INFORMATION

- Manufactured in compliance with ANSI/AWWA C800 (latest revision)
- Dual checks manufactured in compliance with ANSI/ASSE 1024 (latest revision)
- Brass components in contact with potable water conform to ASTM B584, UNS C89833 (latest revision) and identified with "NL"
- Certified to NSF/ANSI 61 and NSF/ANSI 372
- Brass components not in contact with potable water conform to ASTM B62 and ASTM B584, UNS C83600 -85-5-5-5 (latest revision)
- Rated for 175 PSIG water pressure