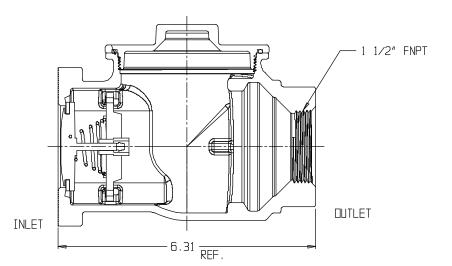

## **SUBMITTAL DATA SHEET**

NL Check Valve - 701-7DE 66

Oval Flange x FNPT

## SUBMITTAL INFORMATION

- Manufactured in compliance with ANSI/AWWA C800 (latest revision)
- Brass components in contact with potable water conform to ASTM B584, UNS C89833 (latest revision) and identified with "NL"
- Certified to NSF/ANSI 61 and NSF/ANSI 372
- Brass components not in contact with potable water conform to ASTM B62 and ASTM B584, UNS C83600 -85-5-5-5 (latest revision)
- Rated for 175 PSIG water pressure