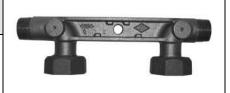

## **SUBMITTAL DATA SHEET**

Gas Meter Bars - 6560-M—B- 34 x 34 20LT

## **SUBMITTAL INFORMATION**

- Iron meterbar castings conform to ASTM A126 Class B Iron (latest revision)
- Optional Armorgalv ® coating per ASTM A1059 (latest revision)
- Pipe threads manufactured in compliance with ASME/ANSI B1.20.1 (latest revision)
- Nut castings conform to ASTM A49 or ASTM A536 (latest revision)
- Meter nuts and swivels manufactured in compliance with ANSI B109.1 (latest revision)
- Pressure test taps available in multiple positions and sizes
- Rated for 2 PSIG natural, manufactured, or LP gas pressure