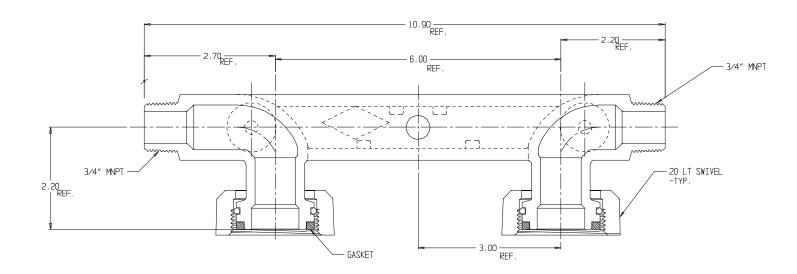

## **SUBMITTAL DATA SHEET**

Gas Meter Bars - 6560-M—B- 34 x 34 20LT

## **SUBMITTAL INFORMATION**

- Iron meterbar castings conform to ASTM A126 Class B Iron (latest revision)
- Optional Armorgalv ® coating per ASTM A1059 (latest revision)
- Pipe threads manufactured in compliance with ASME/ANSI B1.20.1 (latest revision)
- Nut castings conform to ASTM A49 or ASTM A536 (latest revision)
- Meter nuts and swivels manufactured in compliance with ANSI B109.1 (latest revision)
- Pressure test taps available in multiple positions and sizes
- Rated for 2 PSIG natural, manufactured, or LP gas pressure