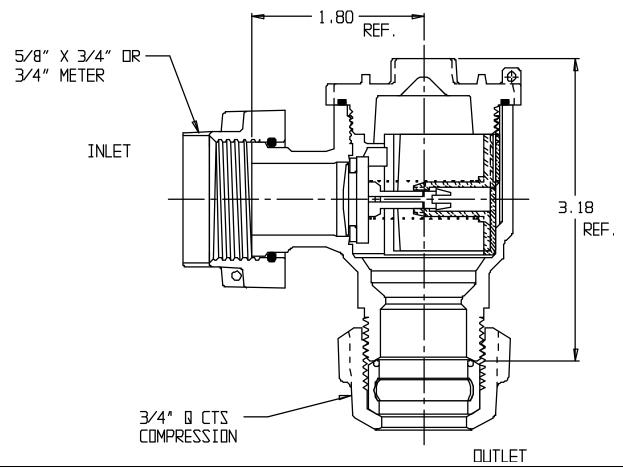

## SUBMITTAL DATA SHEET

NL Check Valve - 702-3HQ 43

Meter Swivel Nut with Saddle x Q CTS Compression

## SUBMITTAL INFORMATION

- Manufactured in compliance with ANSI/AWWA C800 (latest revision)
- Dual checks manufactured in compliance with ANSI/ASSE 1024 (latest revision)
- Brass components in contact with potable water conform to ASTM B584, UNS C89833 (latest revision) and identified with "NL"
- Certified to NSF/ANSI 61 and NSF/ANSI 372
- Brass components not in contact with potable water conform to ASTM B62 and ASTM B584, UNS C83600 -85-5-5-5 (latest revision)
- Rated for 175 PSIG water pressure
- Insert stiffeners required on all flexible plastic connections