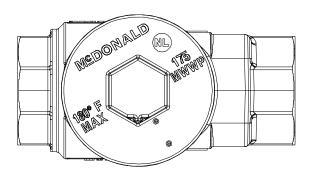

## SUBMITTAL INFORMATION

- Manufactured in compliance with ANSI/AWWA C800 (latest revision)
- Brass components in contact with potable water conform to ASTM B584, UNS C89833 (latest revision) and identified with "NL"
- Certified to NSF/ANSI 61 and NSF/ANSI 372
- Brass components not in contact with potable water conform to ASTM B62 and ASTM B584, UNS C83600 -85-5-5-5 (latest revision)
- Rated for 175 PSIG water pressure