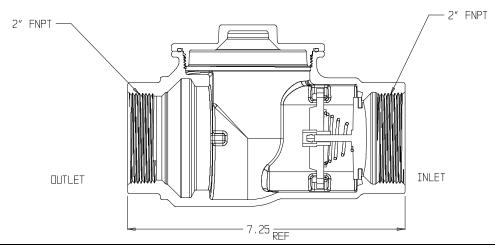

## **SUBMITTAL DATA SHEET**

NL Check Valve - 701-7EE 77

## SUBMITTAL INFORMATION

- Manufactured in compliance with ANSI/AWWA C800 (latest revision)
- Brass components in contact with potable water conform to ASTM B584, UNS C89833 (latest revision) and identified with "NL"
- Certified to NSF/ANSI 61 and NSF/ANSI 372
- Brass components not in contact with potable water conform to ASTM B62 and ASTM B584, UNS C83600 -85-5-5-5 (latest revision)
- Rated for 175 PSIG water pressure