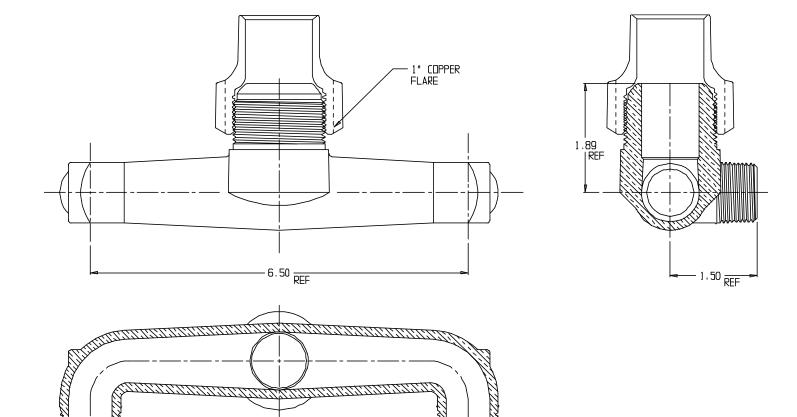

## SUBMITTAL DATA SHEET

NL Service Fitting - 708TCM 1 x 3/4 x 6.5

## SUBMITTAL INFORMATION

Manufactured in compliance with ANSI/AWWA C800 (latest revision)

3/4" MNPT

- Brass components in contact with potable water conform to ASTM B584, UNS C89833 (latest revision) and identified with "NL"
- Certified to NSF/ANSI 61 and NSF/ANSI 372

3/4" MNPT

- Brass components not in contact with potable water conform to ASTM B62 and ASTM B584, UNS C83600 -85-5-5 (latest revision)
- Large wrench flats provided for proper installation

**A.Y. McDonald Mfg. Co.** 4800 Chavenelle Rd Dubuque, IA 52002