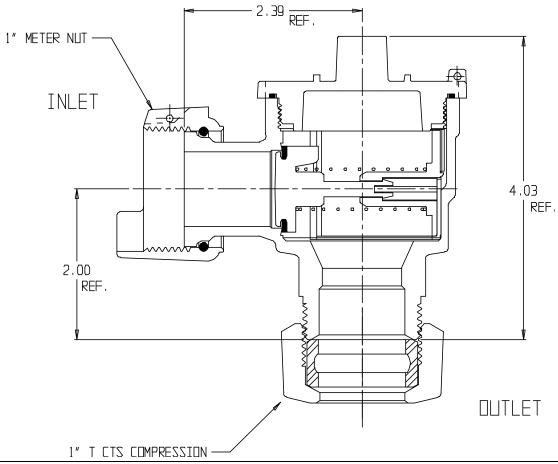

## NL Check Valve - 702-4HT 54

Meter Swivel Nut with Saddle x T CTS Compression

## SUBMITTAL INFORMATION

- Manufactured in compliance with ANSI/AWWA C800 (latest revision)
- Dual checks manufactured in compliance with ANSI/ASSE 1024 (latest revision)
- Brass components in contact with potable water conform to ASTM B584, UNS C89833 (latest revision) and identified with "NL"
- Certified to NSF/ANSI 61 and NSF/ANSI 372
- Brass components not in contact with potable water conform to ASTM B62 and ASTM B584, UNS C83600 -85-5-5-5 (latest revision)
- Rated for 175 PSIG water pressure
- Insert stiffeners required on all flexible plastic connections