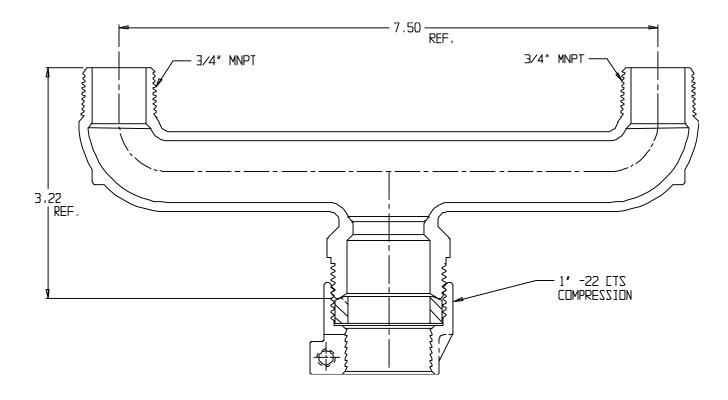

## SUBMITTAL DATA SHEET

NL Service Fitting –  $708U2M 1 \times 3/4 \times 7.5$ 

-22 CTS Compression x MNPT

## SUBMITTAL INFORMATION

- Manufactured in compliance with ANSI/AWWA C800 (latest revision)
- Brass components in contact with potable water conform to ASTM B584, UNS C89833 (latest revision) and identified with "NL"
- Certified to NSF/ANSI 61 and NSF/ANSI 372
- Brass components not in contact with potable water conform to ASTM B62 and ASTM B584, UNS C83600 -85-5-5-5 (latest revision)
- Large wrench flats provided for proper installation
- Made in the United States of America