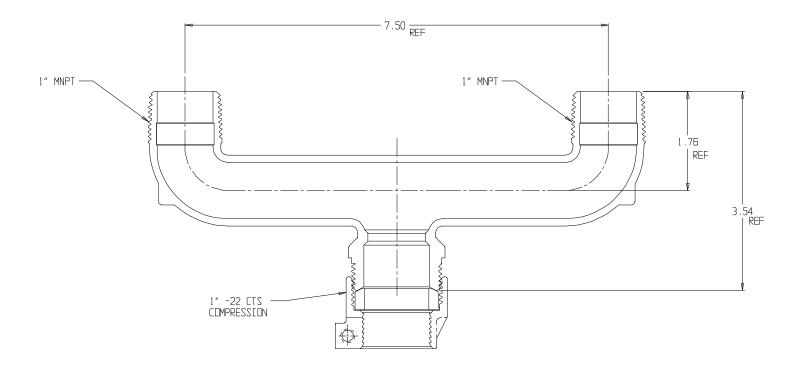

## **SUBMITTAL DATA SHEET**

NL Service Fitting –  $708U2M 1 \times 1 \times 7.5$ 

-22 CTS Compression x MNPT

## SUBMITTAL INFORMATION

- Manufactured in compliance with ANSI/AWWA C800 (latest revision)
- Brass components in contact with potable water conform to ASTM B584, UNS C89833 (latest revision) and identified with "NL"
- Certified to NSF/ANSI 61 and NSF/ANSI 372
- Brass components not in contact with potable water conform to ASTM B62 and ASTM B584, UNS C83600 -85-5-5-5 (latest revision)
- Large wrench flats provided for proper installation
- Insert stiffeners required on all flexible plastic connections