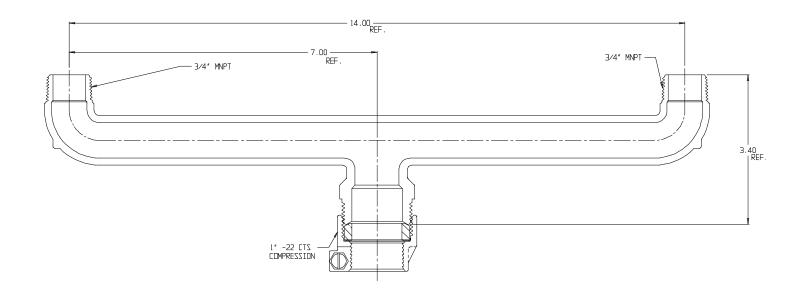

## **SUBMITTAL DATA SHEET**

NL Service Fitting –  $708U2M 1 \times \frac{3}{4} \times 14$ 

-22 CTS Compression x MNPT

## SUBMITTAL INFORMATION

- Manufactured in compliance with ANSI/AWWA C800 (latest revision)
- Brass components in contact with potable water conform to ASTM B584, UNS C89833 (latest revision) and identified with "NL"
- Certified to NSF/ANSI 61 and NSF/ANSI 372
- Brass components not in contact with potable water conform to ASTM B62 and ASTM B584, UNS C83600 -85-5-5-5 (latest revision)
- Large wrench flats provided for proper installation
- Insert stiffeners required on all flexible plastic connections