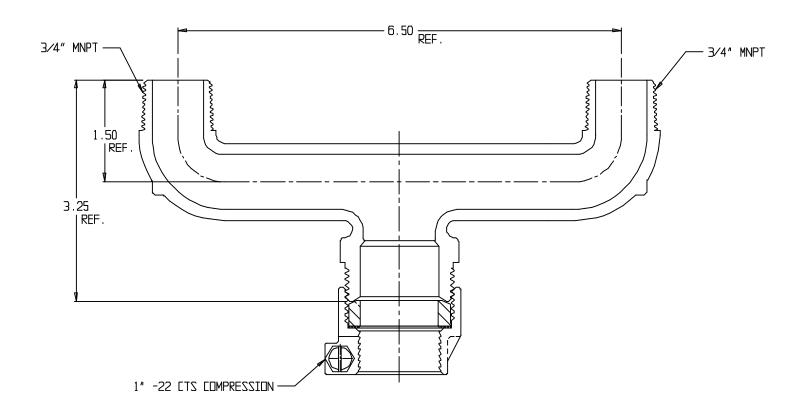

## SUBMITTAL DATA SHEET

NL Service Fitting –  $708U2M 1 \times 3/4 \times 6.5$ 

-22 CTS Compression x MNPT

## SUBMITTAL INFORMATION

- Manufactured in compliance with ANSI/AWWA C800 (latest revision)
- Brass components in contact with potable water conform to ASTM B584, UNS C89833 (latest revision) and identified with "NL"
- Certified to NSF/ANSI 61 and NSF/ANSI 372
- Brass components not in contact with potable water conform to ASTM B62 and ASTM B584, UNS C83600 -85-5-5-5 (latest revision)
- Large wrench flats provided for proper installation
- Insert stiffeners required on all flexible plastic connections